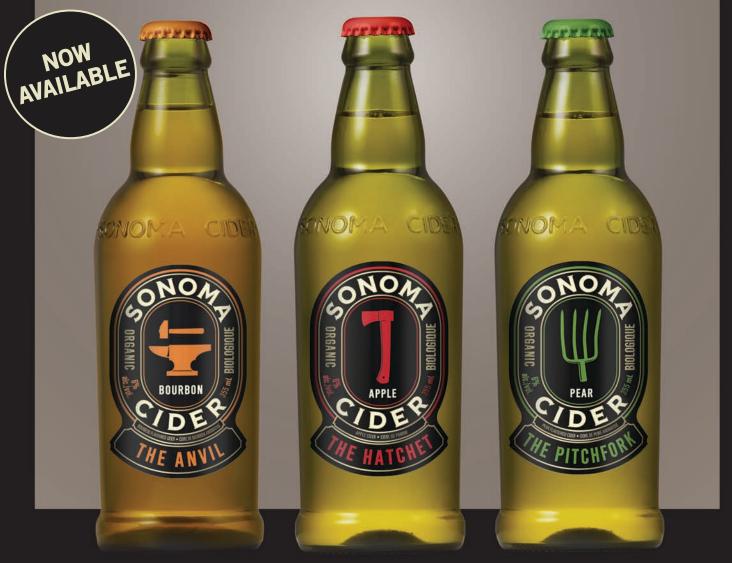

### **SONOMA CIDER**

HAND CRAFTED, CERTIFIED ORGANIC

#### **THE HATCHET** (APPLE)

**ORGANIC APPLES WORK** harder to make it through the growing season. They're smaller, and much more expensive, but they give us the intensity we crave. Here we carefully pair sweet and tart varietals to ideal effect, resulting in a clean, refreshing hard cider with noticeable complexity and a lively finish.

#### THE PITCHFORK (PEAR)

WE APPROACHED PEAR cider cautiously, as many are cloyingly sweet and unworthy of the Sonoma Cider name. David crafted an apple connoisseur's pear cider, greeting you with the distinct aromas of both fruits. We're convinced its crisp start, fresh play of flavours, and creamy pear finish will inspire a fan club all its own.

#### THE ANVIL (BOURBON)

THE REAL SPARK ignited when we tossed nuance aside and added a healthy measure of our proprietary barrel-proof bourbon flavour. Suddenly, something intense, alive and memorable happened. To our palates, it offers a clean, lively, aromatic presence with a layered smoky finish. It's truly integrated and rounded, and vitally distinct.